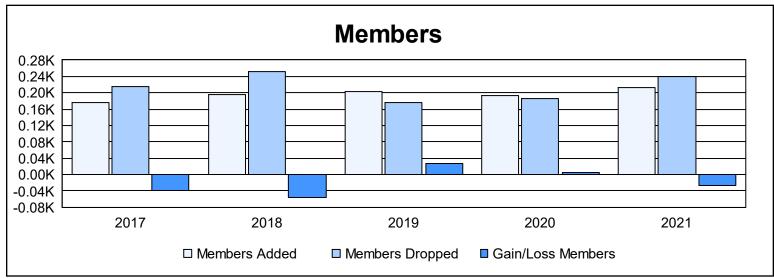

District 201N1 As of June 2021 Cumulative

| Year      | New<br>Clubs | Dropped<br>Clubs | Gain/<br>Loss<br>Clubs | New<br>Members | Charter<br>Members | Reinstate<br>Members | Transfer<br>Members | Total<br>Member<br>Added | Total<br>Members<br>Dropped | Gain/<br>Loss<br>Members |
|-----------|--------------|------------------|------------------------|----------------|--------------------|----------------------|---------------------|--------------------------|-----------------------------|--------------------------|
| 2016-2017 | 0            | 1                | -1                     | 142            | 2                  | 7                    | 25                  | 176                      | 215                         | -39                      |
| 2017-2018 | 1            | 1                | 0                      | 145            | 25                 | 6                    | 19                  | 195                      | 251                         | -56                      |
| 2018-2019 | 0            | 0                | 0                      | 173            | 2                  | 9                    | 18                  | 202                      | 176                         | 26                       |
| 2019-2020 | 2            | 0                | 2                      | 123            | 57                 | 5                    | 8                   | 193                      | 187                         | 6                        |
| 2020-2021 | 2            | 1                | 1                      | 125            | 66                 | 2                    | 20                  | 213                      | 240                         | -27                      |
| Average   | 1            | 1                | 0                      | 142            | 30                 | 6                    | 18                  | 196                      | 214                         | -18                      |