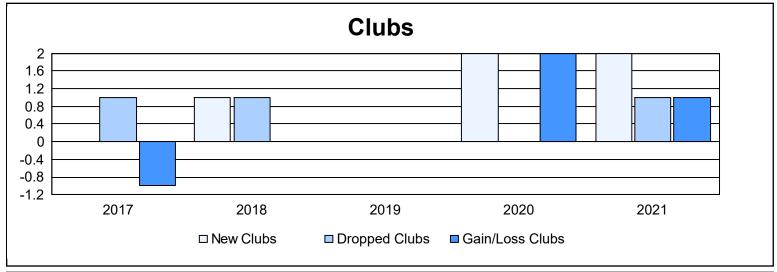

District 201N1 As of June 2021 Cumulative

| Year      | New<br>Clubs | Dropped<br>Clubs | Gain/<br>Loss<br>Clubs | New<br>Members | Charter<br>Members | Reinstate<br>Members | Transfer<br>Members | Total<br>Member<br>Added | Total<br>Members<br>Dropped | Gain/<br>Loss<br>Members |
|-----------|--------------|------------------|------------------------|----------------|--------------------|----------------------|---------------------|--------------------------|-----------------------------|--------------------------|
| 2016-2017 | 0            | 1                | -1                     | 142            | 2                  | 7                    | 25                  | 176                      | 215                         | -39                      |
| 2017-2018 | 1            | 1                | 0                      | 145            | 25                 | 6                    | 19                  | 195                      | 251                         | -56                      |
| 2018-2019 | 0            | 0                | 0                      | 173            | 2                  | 9                    | 18                  | 202                      | 176                         | 26                       |
| 2019-2020 | 2            | 0                | 2                      | 123            | 57                 | 5                    | 8                   | 193                      | 187                         | 6                        |
| 2020-2021 | 2            | 1                | 1                      | 125            | 66                 | 2                    | 20                  | 213                      | 240                         | -27                      |
| Average   | 1            | 1                | 0                      | 142            | 30                 | 6                    | 18                  | 196                      | 214                         | -18                      |